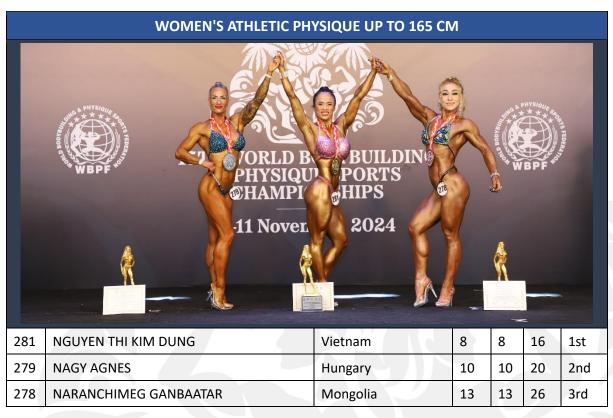

>BU<br>BU<br>BU<br>BU<br>BU<br>BU<br>BU<br>BU<br>BU<br>BU<br>BU<br>BU | SIC SPORTS<br>MI THIPS |    | Takaga Cruck | WBPF | Source Red Rule |  |  |  |  |
| 106                       | RAJU KHASA                                                                                 | India                  | 5  | 5            | 10   | 1st             |  |  |  |  |
| 96                        | OSAMAH ALSAEDI                                                                             | Iraq                   | 11 | 11           | 22   | 2nd             |  |  |  |  |
| 101                       | ALI REZA ASAHI                                                                             | Afghanistan            | 14 | 14           | 28   | 3rd             |  |  |  |  |

Page **26** of **31** 













| MEN'S TEAM CHAMPIONS |          |                                                                          |  |  |  |  |  |
|----------------------|----------|--------------------------------------------------------------------------|--|--|--|--|--|
|                      |          | AM<br>MAM<br>MENT<br>MENT<br>MENT<br>MENT<br>MENT<br>MENT<br>MENT<br>MEN |  |  |  |  |  |
| 1st Place            | India    | 720                                                                      |  |  |  |  |  |
| 2nd Place            | Vietnam  | 320                                                                      |  |  |  |  |  |
| 3rd Place            | Thailand | 260                                                                      |  |  |  |  |  |

|            | WO       | MEN'S TEAM