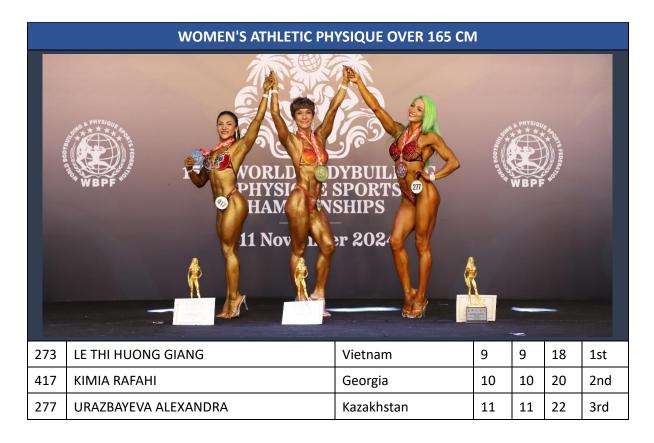

U<br>BU<br>BU<br>BU<br>BU<br>BU<br>BU<br>BU<br>BU<br>BU<br>BU<br>BU | SIC SPORTS<br>MI THIPS |    | Takaga Cruck | WBPF | Source Red Rule |  |  |  |  |
| 106                       | RAJU KHASA                                                                                 | India                  | 5  | 5            | 10   | 1st             |  |  |  |  |
| 96                        | OSAMAH ALSAEDI                                                                             | Iraq                   | 11 | 11           | 22   | 2nd             |  |  |  |  |
| 101                       | ALI REZA ASAHI                                                                             | Afghanistan            | 14 | 14           | 28   | 3rd             |  |  |  |  |

Page **26** of **31** 













| MEN'S TEAM CHAMPIONS |          |                                                                          |  |  |  |  |  |
|----------------------|----------|--------------------------------------------------------------------------|--|--|--|--|--|
|                      |          | AM<br>MAM<br>MENT<br>MENT<br>MENT<br>MENT<br>MENT<br>MENT<br>MENT<br>MEN |  |  |  |  |  |
| 1st Place            | India    | 720                                                                      |  |  |  |  |  |
| 2nd Place            | Vietnam  | 320                                                                      |  |  |  |  |  |
| 3rd Place            | Thailand | 260                                                                      |  |  |  |  |  |

|            | WO       | MEN'S TEAM CH