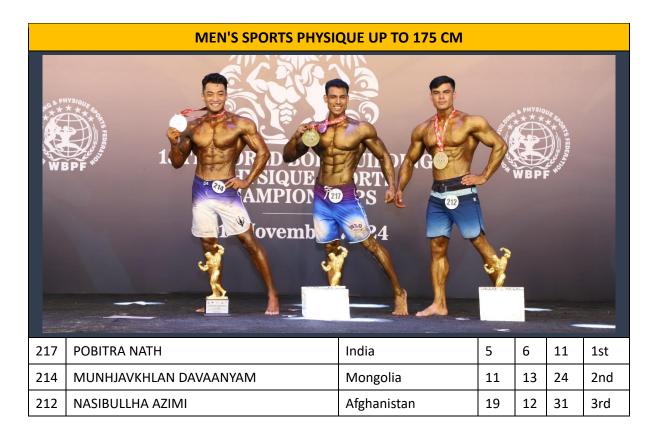

DTH WORL<br>& PHYS<br>CHAM<br>5-11 No | DYBUILDING<br>SPORTS<br>SSHIPS<br>er 2024 |    |    | WYSIGU<br>***<br>WBPF | STATIS FEDERAL |  |  |  |
| 249 | AN-NIMR YASMIN                                        | Tajikistan                                | 8  | 8  | 16                    | 1st            |  |  |  |
| 251 | JIRATHA CHUTHANICHAKAN                                | Thailand                                  | 9  | 9  | 18                    | 2nd            |  |  |  |
| 250 | VANDANA THAKUR                                        | India                                     | 13 | 13 | 26                    | 3rd            |  |  |  |







### WOMEN'S JUNIOR FITNESS PHYSIQUE 21 YRS AND UNDER



### **RESULTS OF DAY TWO**

09TH NOVEMBER, 2024 – TOTAL OF 23 DISCIPLINES

























| WOMEN'S LADIES SPORTS PHYSIQUE OVER 35 YRS   WOMEN'S LADIES SPORTS PHYSIQUE OVER 35 YRS   ISTH WORY O   ISTH WORY O   S PLY'S SIQ   CHAMP   S PLY'S SIQ   S PLY'S SIQ   CHAMP   S PLY'S SIQ   CHAMP   S PLY'S SIQ   S PLY'S SIQ   CHAMP   S PLY'S SIQ   S PLY'S SIQ <td colsp<="" th=""></td> |                             |          |    |    |    |     |  |  |  |
|--------------------------------------------------------------------------------------------------------------------------------------------------------------------------------------------------------------------------------------------------------------------------------------------------------------------------------------------------------------------------------------------------------------------------------------------