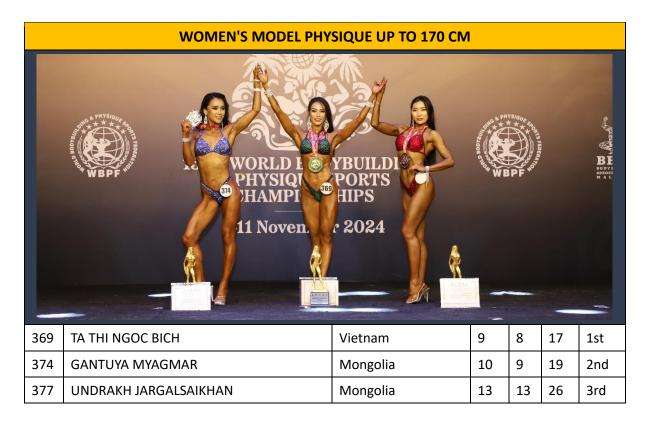

|     |    |     |     |  |  |  |
|   |                                        |                                                                                                                                                                                                                                                                                                                                                                                              |     | 19 |     |     |  |  |  |









## **RESULTS OF DAY THREE**

10TH NOVEMBER, 2024 – TOTAL OF 08 DISCIPLINES



| MEN'S BODYBUILDING 100 KG |                                                                                            |                        |    |              |      |                 |  |  |  |  |
|---------------------------|--------------------------------------------------------------------------------------------|------------------------|----|--------------|------|-----------------|--|--|--|--|
|                           | WBPF<br>WBPF<br>BU<br>BU<br>BU<br>BU<br>BU<br>BU<br>BU<br>BU<br>BU<br>BU<br>BU<br>BU<br>BU | SIC SPORTS<br>MI THIPS |    | Takaga Cruck | WBPF | Source Red Rule |  |  |  |  |
| 106                       | RAJU KHASA