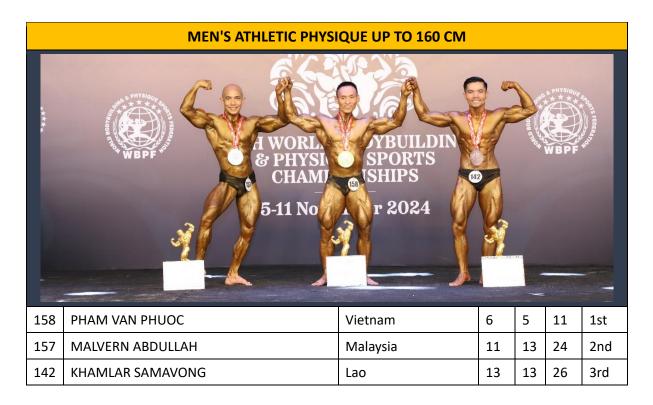

WBPF<br>DTH WORL<br>& PHYS<br>CHAM<br>5-11 No | DYBUILDING<br>SPORTS<br>SSHIPS<br>er 2024 |    |    | WYSIGU<br>***<br>WBPF | STATIS FEDERAL |  |  |  |
| 249 | AN-NIMR YASMIN                                        | Tajikistan                                | 8  | 8  | 16                    | 1st            |  |  |  |
| 251 | JIRATHA CHUTHANICHAKAN                                | Thailand                                  | 9  | 9  | 18                    | 2nd            |  |  |  |
| 250 | VANDANA THAKUR                                        | India                                     | 13 | 13 | 26                    | 3rd            |  |  |  |







### WOMEN'S JUNIOR FITNESS PHYSIQUE 21 YRS AND UNDER



### **RESULTS OF DAY TWO**

09TH NOVEMBER, 2024 – TOTAL OF 23 DISCIPLINES

























| WOMEN'S LADIES SPORTS PHYSIQUE OVER 35 YRS   WOMEN'S LADIES SPORTS PHYSIQUE OVER 35 YRS   ISTH WORY O   ISTH WORY O   S PLY'S SIQ   CHAMP   S PLY'S SIQ   S PLY'S SIQ   CHAMP   S PLY'S SIQ   CHAMP   S PLY'S SIQ   S PLY'S SIQ   CHAMP   S PLY'S SIQ   S PLY'S SIQ <td colsp<="" th=""></td> |                             |          |    |    |    |     |  |  |  |
|------------------------------------------------------------------------------------------------------------------------------------------------------------------------------------------------------------------------------------------------------------------------------------------------------------------------------------------------------------------------------------------------------------------------------------