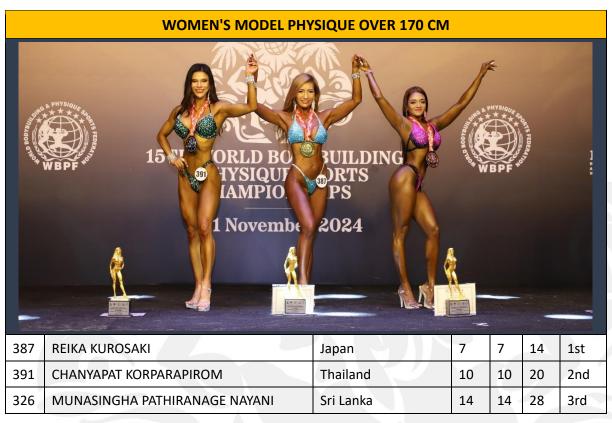

|     |    |     |     |  |  |  |
|   |                                        |                                                                                                                                                                                                                                                                                                                                                                                              |     | 19 |     |     |  |  |  |









## **RESULTS OF DAY THREE**

10TH NOVEMBER, 2024 – TOTAL OF 08 DISCIPLINES



| MEN'S BODYBUILDING 100 KG |                                                                                            |                        |    |              |      |                 |  |  |  |  |
|---------------------------|--------------------------------------------------------------------------------------------|------------------------|----|--------------|------|-----------------|--|--|--|--|
|                           | WBPF<br>WBPF<br>BU<br>BU<br>BU<br>BU<br>BU<br>BU<br>BU<br>BU<br>BU<br>BU<br>BU<br>BU<br>BU | SIC SPORTS<br>MI THIPS |    | Takaga Cruck | WBPF | Source Red Rule |  |  |  |  |
| 106                       | RAJU KHASA