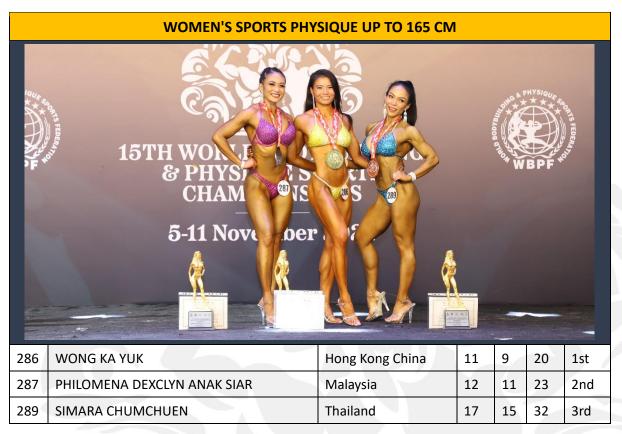

### **RESULTS OF DAY TWO**

09TH NOVEMBER, 2024 – TOTAL OF 23 DISCIPLINES

| WOMEN'S LADIES SPORTS PHYSIQUE OVER 35 YRS   WOMEN'S LADIES SPORTS PHYSIQUE OVER 35 YRS   ISTH WORY O   ISTH WORY O   S PLY'S SIQ   CHAMP   S PLY'S SIQ   S PLY'S SIQ   CHAMP   S PLY'S SIQ   CHAMP   S PLY'S SIQ   S PLY'S SIQ   CHAMP   S PLY'S SIQ   S PLY'S SIQ <td colsp<="" th=""></td> |                             |          |    |    |    |     |  |  |  |
|-----------------------------------------------------------------------------------------------------------------------------------------------------------------------------------------------------------------------------------------------------------------------------------------------------------------------------------------------------------------------------------------------------------------------------------------------------------------------------------------------------------------------------------------------------------|-----------------------------|----------|----|----|----|-----|--|--|--|
| 287                                                                                                                                                                                                                                                                                                                                                                                                                                                                                                                                                       | PHILOMENA DEXCLYN ANAK SIAR | Malaysia | 8  | 7  | 15 | 1st |  |  |  |
| 289                                                                                                                                                                                                                                                                                                                                                                                                                                                                                                                                                       | SIMARA CHUMCHUEN            | Thailand | 10 | 10 | 20 | 2nd |  |  |  |
| 296                                                                                                                                                                                                                                                                                                                                                                                                                                                                                                                                                       | NYAMZUL ZAIJID              | Mongolia | 14 | 14 | 28 | 3rd |  |  |  |