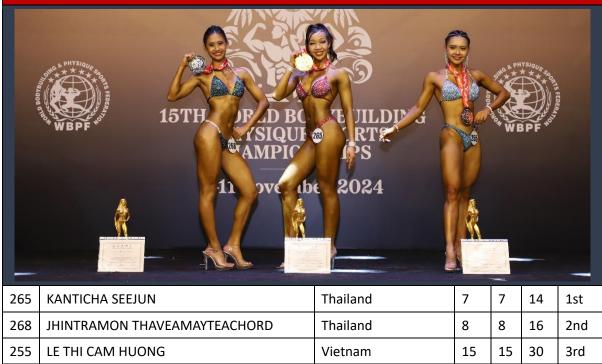

-----|----|----|-----------------------|----------------|--|--|--|
|     | WBPF<br>WBPF<br>DTH WORL<br>& PHYS<br>CHAM<br>5-11 No | DYBUILDING<br>SPORTS<br>SSHIPS<br>er 2024 |    |    | WYSIGU<br>***<br>WBPF | STATIS FEDERAL |  |  |  |
| 249 | AN-NIMR YASMIN                                        | Tajikistan                                | 8  | 8  | 16                    | 1st            |  |  |  |
| 251 | JIRATHA CHUTHANICHAKAN                                | Thailand                                  | 9  | 9  | 18                    | 2nd            |  |  |  |
| 250 | VANDANA THAKUR                                        | India                                     | 13 | 13 | 26                    | 3rd            |  |  |  |







### WOMEN'S JUNIOR FITNESS PHYSIQUE 21 YRS AND UNDER



### **RESULTS OF DAY TWO**

09TH NOVEMBER, 2024 – TOTAL OF 23 DISCIPLINES

























| WOMEN'S LADIES SPORTS PHYSIQUE OVER 35 YRS   WOMEN'S LADIES SPORTS PHYSIQUE OVER 35 YRS   ISTH WORY O   ISTH WORY O   S PLY'S SIQ   CHAMP   S PLY'S SIQ   S PLY'S SIQ   CHAMP   S PLY'S SIQ   CHAMP   S PLY'S SIQ   S PLY'S SIQ   CHAMP   S PLY'S SIQ   S PLY'S SIQ <td colsp<="" th=""></td> |                             |          |    |    |    |     |  |  |  |
|-------------------------------------------------------------------------------------------------------------------------------------------------------------------------------------------------------------------------------------------------------------------------------------------------------------------------------------------------