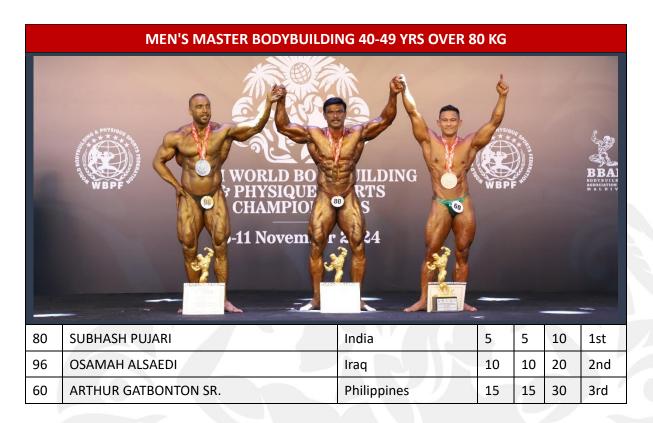

## MEN'S MASTER BODYBUILDING 40-49 YRS UP TO 80 KG

| Aldore | WBPF W             | UILDIN<br>ORTS<br>PS<br>024 |    | PHYSIQU<br>*** | Store FEDERATION |     |
|--------|--------------------|-----------------------------|----|----------------|------------------|-----|
| 46     | SURASAK PANRUEANG  | Thailand                    | 5  | 5              | 10               | 1st |
| 44     | PRAJWOL MAN SHAKYA | Nepal                       | 13 | 11             | 24               | 2nd |
| 69     | NAZRI BIN PULONG   | Malaysia                    | 17 | 14             | 31               | 3rd |