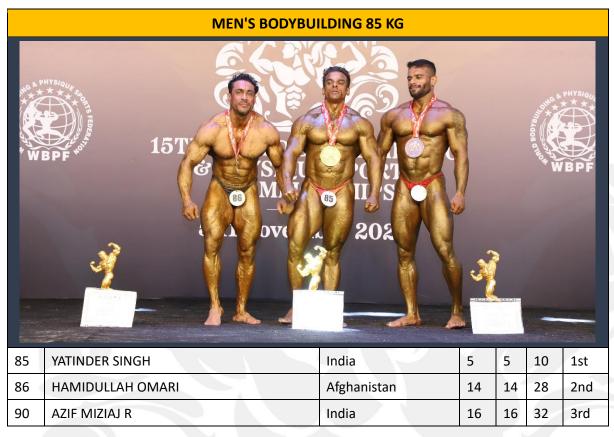

r>WBPF<br>DTH WORL<br>& PHYS<br>CHAM<br>5-11 No | DYBUILDING<br>SPORTS<br>SSHIPS<br>er 2024 |    |    | WYSIGU<br>***<br>WBPF | STATIS FEDERAL |  |  |  |
| 249 | AN-NIMR YASMIN                                        | Tajikistan                                | 8  | 8  | 16                    | 1st            |  |  |  |
| 251 | JIRATHA CHUTHANICHAKAN                                | Thailand                                  | 9  | 9  | 18                    | 2nd            |  |  |  |
| 250 | VANDANA THAKUR                                        | India                                     | 13 | 13 | 26                    | 3rd            |  |  |  |







### WOMEN'S JUNIOR FITNESS PHYSIQUE 21 YRS AND UNDER



### **RESULTS OF DAY TWO**

09TH NOVEMBER, 2024 – TOTAL OF 23 DISCIPLINES

























| WOMEN'S LADIES SPORTS PHYSIQUE OVER 35 YRS   WOMEN'S LADIES SPORTS PHYSIQUE OVER 35 YRS   ISTH WORY O   ISTH WORY O   S PLY'S SIQ   CHAMP   S PLY'S SIQ   S PLY'S SIQ   CHAMP   S PLY'S SIQ   CHAMP   S PLY'S SIQ   S PLY'S SIQ   CHAMP   S PLY'S SIQ   S PLY'S SIQ <td colsp<="" th=""></td> |                             |          |    |    |    |     |  |  |  |
|----------------------------------------------------------------------------------------------------------------------------------------------------------------------------------------------------------------------------------------------------------------------------------------------------------------------------------------------------------------------------------------------------------------------------------