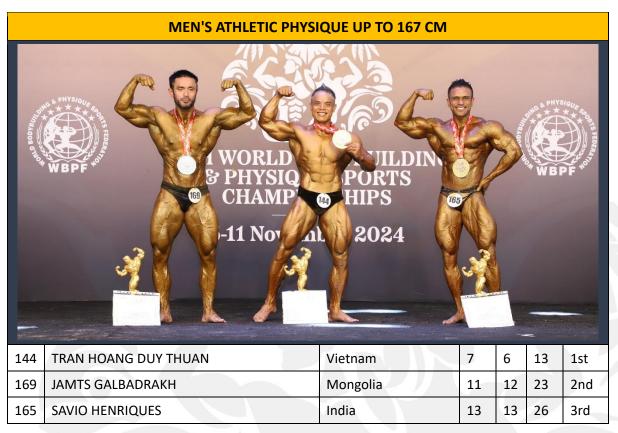

PF<br>DTH WORL<br>& PHYS<br>CHAM<br>5-11 No | DYBUILDING<br>SPORTS<br>SSHIPS<br>er 2024 |    |    | WYSIGU<br>***<br>WBPF | STATIS FEDERAL |  |  |  |
| 249 | AN-NIMR YASMIN                                        | Tajikistan                                | 8  | 8  | 16                    | 1st            |  |  |  |
| 251 | JIRATHA CHUTHANICHAKAN                                | Thailand                                  | 9  | 9  | 18                    | 2nd            |  |  |  |
| 250 | VANDANA THAKUR                                        | India                                     | 13 | 13 | 26                    | 3rd            |  |  |  |







### WOMEN'S JUNIOR FITNESS PHYSIQUE 21 YRS AND UNDER



### **RESULTS OF DAY TWO**

09TH NOVEMBER, 2024 – TOTAL OF 23 DISCIPLINES

























| WOMEN'S LADIES SPORTS PHYSIQUE OVER 35 YRS   WOMEN'S LADIES SPORTS PHYSIQUE OVER 35 YRS   ISTH WORY O   ISTH WORY O   S PLY'S SIQ   CHAMP   S PLY'S SIQ   S PLY'S SIQ   CHAMP   S PLY'S SIQ   CHAMP   S PLY'S SIQ   S PLY'S SIQ   CHAMP   S PLY'S SIQ   S PLY'S SIQ <td colsp<="" th=""></td> |                             |          |    |    |    |     |  |  |  |
|--------------------------------------------------------------------------------------------------------------------------------------------------------------------------------------------------------------------------------------------------------------------------------------------------------------------------------------------------------------------------------------------------------------------------------------