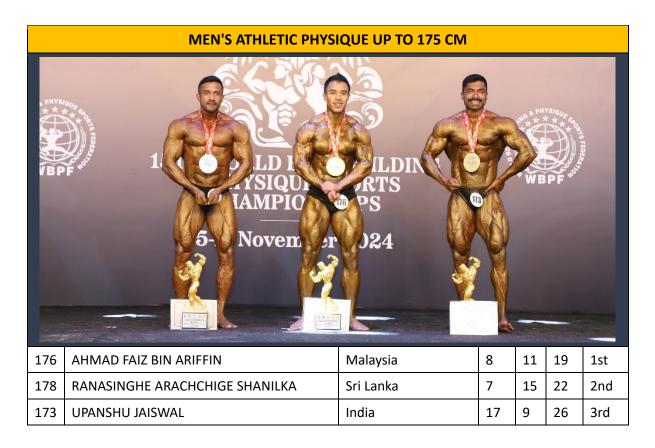

<br>DTH WORL<br>& PHYS<br>CHAM<br>5-11 No | DYBUILDING<br>SPORTS<br>SSHIPS<br>er 2024 |    |    | WYSIGU<br>***<br>WBPF | STATIS FEDERAL |  |  |  |
| 249 | AN-NIMR YASMIN                                        | Tajikistan                                | 8  | 8  | 16                    | 1st            |  |  |  |
| 251 | JIRATHA CHUTHANICHAKAN                                | Thailand                                  | 9  | 9  | 18                    | 2nd            |  |  |  |
| 250 | VANDANA THAKUR                                        | India                                     | 13 | 13 | 26                    | 3rd            |  |  |  |







### WOMEN'S JUNIOR FITNESS PHYSIQUE 21 YRS AND UNDER



### **RESULTS OF DAY TWO**

09TH NOVEMBER, 2024 – TOTAL OF 23 DISCIPLINES

























| WOMEN'S LADIES SPORTS PHYSIQUE OVER 35 YRS   WOMEN'S LADIES SPORTS PHYSIQUE OVER 35 YRS   ISTH WORY O   ISTH WORY O   S PLY'S SIQ   CHAMP   S PLY'S SIQ   S PLY'S SIQ   CHAMP   S PLY'S SIQ   CHAMP   S PLY'S SIQ   S PLY'S SIQ   CHAMP   S PLY'S SIQ   S PLY'S SIQ <td colsp<="" th=""></td> |                             |          |    |    |    |     |  |  |  |
|----------------------------------------------------------------------------------------------------------------------------------------------------------------------------------------------------------------------------------------------------------------------------------------------------------------------------------------------------------------------------------------------------------------------------------------