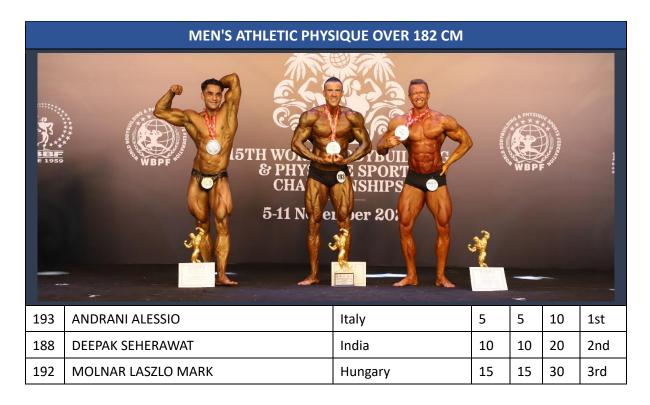

br>BU<br>BU<br>BU<br>BU<br>BU<br>BU<br>BU<br>BU<br>BU<br>BU<br>BU<br>BU | SIC SPORTS<br>MI THIPS |    | Takaga Cruck | WBPF | Source Red Rule |  |  |  |  |
| 106                       | RAJU KHASA                                                                                 | India                  | 5  | 5            | 10   | 1st             |  |  |  |  |
| 96                        | OSAMAH ALSAEDI                                                                             | Iraq                   | 11 | 11           | 22   | 2nd             |  |  |  |  |
| 101                       | ALI REZA ASAHI                                                                             | Afghanistan            | 14 | 14           | 28   | 3rd             |  |  |  |  |

Page **26** of **31** 













| MEN'S TEAM CHAMPIONS |          |                                                                          |  |  |  |  |  |
|----------------------|----------|--------------------------------------------------------------------------|--|--|--|--|--|
|                      |          | AM<br>MAM<br>MENT<br>MENT<br>MENT<br>MENT<br>MENT<br>MENT<br>MENT<br>MEN |  |  |  |  |  |
| 1st Place            | India    | 720                                                                      |  |  |  |  |  |
| 2nd Place            | Vietnam  | 320                                                                      |  |  |  |  |  |
| 3rd Place            | Thailand | 260                                                                      |  |  |  |  |  |

|            | WO       | MEN'S TEA