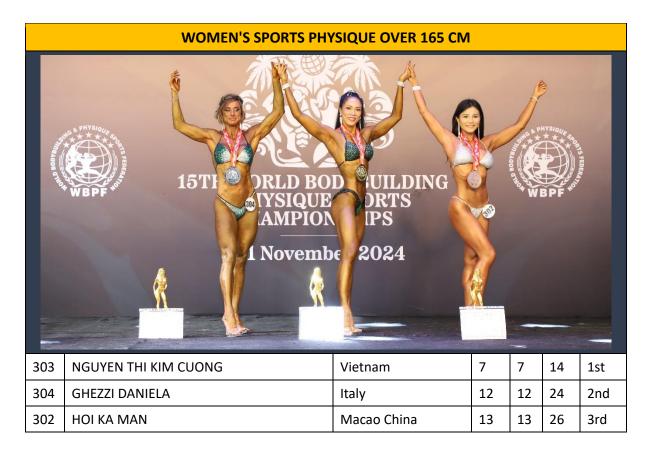

|            | WBPF<br>WBPF<br>Schan<br>5-11 No | SIQ SPORTS<br>API HIPS |          |        | HAT TODA OTHER |            |
|------------|----------------------------------|------------------------|----------|--------|----------------|------------|
|            |                                  |                        |          |        |                |            |
| 247        | DINH KIM LOAN                    | Vietnam                |          | 9      | 20             | 1st        |
| 247<br>243 | DINH KIM LOAN<br>RAJANI SHRESTHA | Vietnam<br>Nepal       | 11<br>14 | 9<br>8 | 20<br>22       | 1st<br>2nd |