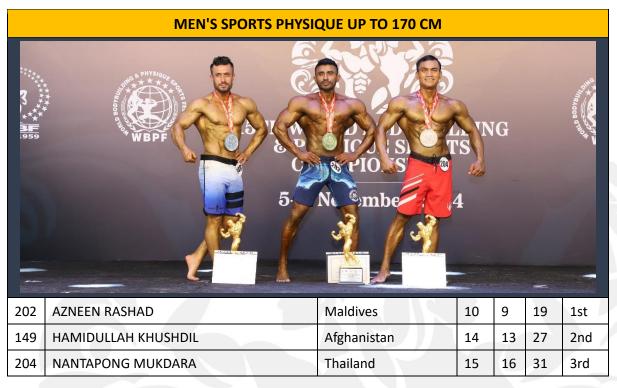

r>DTH WORL<br>& PHYS<br>CHAM<br>5-11 No | DYBUILDING<br>SPORTS<br>SSHIPS<br>er 2024 |    |    | WYSIGU<br>***<br>WBPF | STATIS FEDERAL |  |  |  |
| 249 | AN-NIMR YASMIN                                        | Tajikistan                                | 8  | 8  | 16                    | 1st            |  |  |  |
| 251 | JIRATHA CHUTHANICHAKAN                                | Thailand                                  | 9  | 9  | 18                    | 2nd            |  |  |  |
| 250 | VANDANA THAKUR                                        | India                                     | 13 | 13 | 26                    | 3rd            |  |  |  |







### WOMEN'S JUNIOR FITNESS PHYSIQUE 21 YRS AND UNDER



### **RESULTS OF DAY TWO**

09TH NOVEMBER, 2024 – TOTAL OF 23 DISCIPLINES

























| WOMEN'S LADIES SPORTS PHYSIQUE OVER 35 YRS   WOMEN'S LADIES SPORTS PHYSIQUE OVER 35 YRS   ISTH WORY O   ISTH WORY O   S PLY'S SIQ   CHAMP   S PLY'S SIQ   S PLY'S SIQ   CHAMP   S PLY'S SIQ   CHAMP   S PLY'S SIQ   S PLY'S SIQ   CHAMP   S PLY'S SIQ   S PLY'S SIQ <td colsp<="" th=""></td> |                             |          |    |    |    |     |  |  |  |
|------------------------------------------------------------------------------------------------------------------------------------------------------------------------------------------------------------------------------------------------------------------------------------------------------------------------------------------------------------------------------------------------------------------------------------------