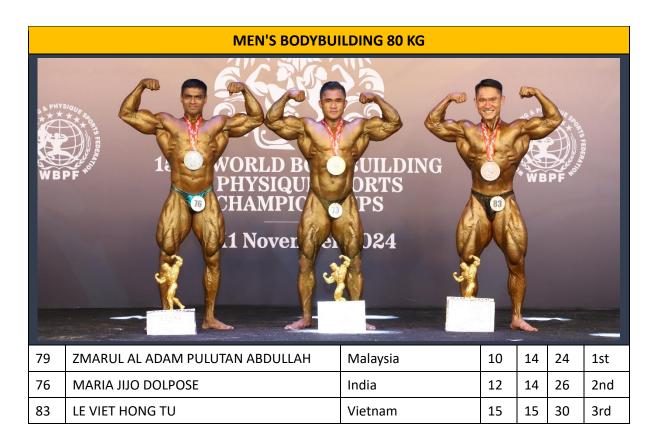

<br>WBPF<br>DTH WORL<br>& PHYS<br>CHAM<br>5-11 No | DYBUILDING<br>SPORTS<br>SSHIPS<br>er 2024 |    |    | WYSIGU<br>***<br>WBPF | STATIS FEDERAL |  |  |  |
| 249 | AN-NIMR YASMIN                                        | Tajikistan                                | 8  | 8  | 16                    | 1st            |  |  |  |
| 251 | JIRATHA CHUTHANICHAKAN                                | Thailand                                  | 9  | 9  | 18                    | 2nd            |  |  |  |
| 250 | VANDANA THAKUR                                        | India                                     | 13 | 13 | 26                    | 3rd            |  |  |  |







### WOMEN'S JUNIOR FITNESS PHYSIQUE 21 YRS AND UNDER



### **RESULTS OF DAY TWO**

09TH NOVEMBER, 2024 – TOTAL OF 23 DISCIPLINES

























| WOMEN'S LADIES SPORTS PHYSIQUE OVER 35 YRS   WOMEN'S LADIES SPORTS PHYSIQUE OVER 35 YRS   ISTH WORY O   ISTH WORY O   S PLY'S SIQ   CHAMP   S PLY'S SIQ   S PLY'S SIQ   CHAMP   S PLY'S SIQ   CHAMP   S PLY'S SIQ   S PLY'S SIQ   CHAMP   S PLY'S SIQ   S PLY'S SIQ <td colsp<="" th=""></td> |                             |          |    |    |    |     |  |  |  |
|--------------------------------------------------------------------------------------------------------------------------------------------------------------------------------------------------------------------------------------------------------------------------------------------------------------------------------------------------------------------------------------------------------------------------------