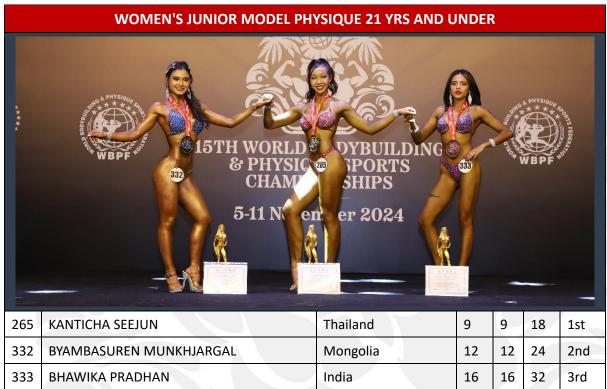

-----------------|-------------------------------------------|----|----|-----------------------|----------------|--|--|--|
|     | WBPF<br>WBPF<br>DTH WORL<br>& PHYS<br>CHAM<br>5-11 No | DYBUILDING<br>SPORTS<br>SSHIPS<br>er 2024 |    |    | WYSIGU<br>***<br>WBPF | STATIS FEDERAL |  |  |  |
| 249 | AN-NIMR YASMIN                                        | Tajikistan                                | 8  | 8  | 16                    | 1st            |  |  |  |
| 251 | JIRATHA CHUTHANICHAKAN                                | Thailand                                  | 9  | 9  | 18                    | 2nd            |  |  |  |
| 250 | VANDANA THAKUR                                        | India                                     | 13 | 13 | 26                    | 3rd            |  |  |  |







### WOMEN'S JUNIOR FITNESS PHYSIQUE 21 YRS AND UNDER



### **RESULTS OF DAY TWO**

09TH NOVEMBER, 2024 – TOTAL OF 23 DISCIPLINES

























| WOMEN'S LADIES SPORTS PHYSIQUE OVER 35 YRS   WOMEN'S LADIES SPORTS PHYSIQUE OVER 35 YRS   ISTH WORY O   ISTH WORY O   S PLY'S SIQ   CHAMP   S PLY'S SIQ   S PLY'S SIQ   CHAMP   S PLY'S SIQ   CHAMP   S PLY'S SIQ   S PLY'S SIQ   CHAMP   S PLY'S SIQ   S PLY'S SIQ <td colsp<="" th=""></td> |                             |          |    |    |    |     |  |  |  |
|-----------------------------------------------------------------------------------------------------------------------------------------------------------------------------------------------------------------------------------------------------------------------------------------