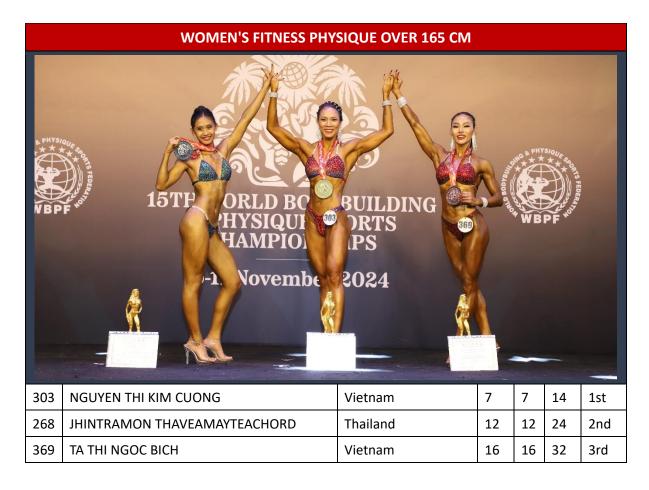

-------------------|-------------------------------------------|----|----|-----------------------|----------------|--|--|--|
|     | WBPF<br>WBPF<br>DTH WORL<br>& PHYS<br>CHAM<br>5-11 No | DYBUILDING<br>SPORTS<br>SSHIPS<br>er 2024 |    |    | WYSIGU<br>***<br>WBPF | STATIS FEDERAL |  |  |  |
| 249 | AN-NIMR YASMIN                                        | Tajikistan                                | 8  | 8  | 16                    | 1st            |  |  |  |
| 251 | JIRATHA CHUTHANICHAKAN                                | Thailand                                  | 9  | 9  | 18                    | 2nd            |  |  |  |
| 250 | VANDANA THAKUR                                        | India                                     | 13 | 13 | 26                    | 3rd            |  |  |  |







### WOMEN'S JUNIOR FITNESS PHYSIQUE 21 YRS AND UNDER



### **RESULTS OF DAY TWO**

09TH NOVEMBER, 2024 – TOTAL OF 23 DISCIPLINES

























| WOMEN'S LADIES SPORTS PHYSIQUE OVER 35 YRS   WOMEN'S LADIES SPORTS PHYSIQUE OVER 35 YRS   ISTH WORY O   ISTH WORY O   S PLY'S SIQ   CHAMP   S PLY'S SIQ   S PLY'S SIQ   CHAMP   S PLY'S SIQ   CHAMP   S PLY'S SIQ   S PLY'S SIQ   CHAMP   S PLY'S SIQ   S PLY'S SIQ <td colsp<="" th=""></td> |                             |          |    |    |    |     |  |  |  |
|---------------------------------------------------------------------------------------------------------------------------------------------------------------------------------------------------------------------------------------------------------------------------------------