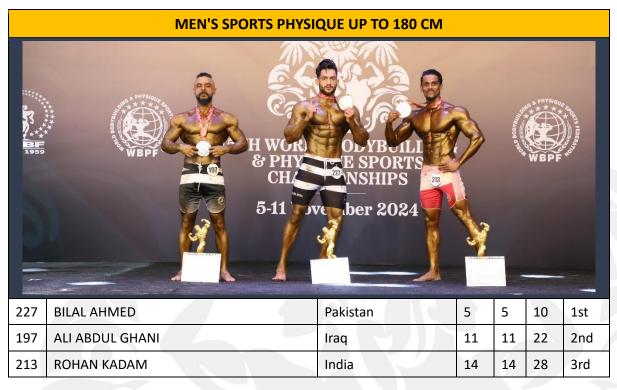

H WORL<br>& PHYS<br>CHAM<br>5-11 No | DYBUILDING<br>SPORTS<br>SSHIPS<br>er 2024 |    |    | WYSIGU<br>***<br>WBPF | STATIS FEDERAL |  |  |  |
| 249 | AN-NIMR YASMIN                                        | Tajikistan                                | 8  | 8  | 16                    | 1st            |  |  |  |
| 251 | JIRATHA CHUTHANICHAKAN                                | Thailand                                  | 9  | 9  | 18                    | 2nd            |  |  |  |
| 250 | VANDANA THAKUR                                        | India                                     | 13 | 13 | 26                    | 3rd            |  |  |  |







### WOMEN'S JUNIOR FITNESS PHYSIQUE 21 YRS AND UNDER



### **RESULTS OF DAY TWO**

09TH NOVEMBER, 2024 – TOTAL OF 23 DISCIPLINES

























| WOMEN'S LADIES SPORTS PHYSIQUE OVER 35 YRS   WOMEN'S LADIES SPORTS PHYSIQUE OVER 35 YRS   ISTH WORY O   ISTH WORY O   S PLY'S SIQ   CHAMP   S PLY'S SIQ   S PLY'S SIQ   CHAMP   S PLY'S SIQ   CHAMP   S PLY'S SIQ   S PLY'S SIQ   CHAMP   S PLY'S SIQ   S PLY'S SIQ <td colsp<="" th=""></td> |                             |          |    |    |    |     |  |  |  |
|----------------------------------------------------------------------------------------------------------------------------------------------------------------------------------------------------------------------------------------------------------------------------------------------------------------------------------------------------------------------------------------------------------------------------------------------