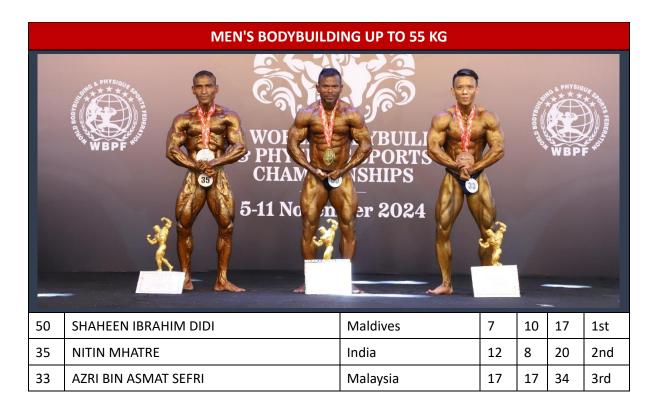

|    | MEN'S BODYBUILDI      | NG UP TO 65 KG        |    |    |    |     |
|----|-----------------------|-----------------------|----|----|----|-----|
|    |                       | PP<br>PNSH<br>PVCN er | NG |    |    |     |
| 48 | ASHOK BEHRA           | India                 | 10 | 9  | 19 | 1st |
| 49 | AMIN RASUAD BIN SIDEK | Malaysia              | 11 | 11 | 22 | 2nd |
| 47 | TRAN BAO QUOC VUONG   | Vietnam               | 12 | 14 | 26 | 3rd |