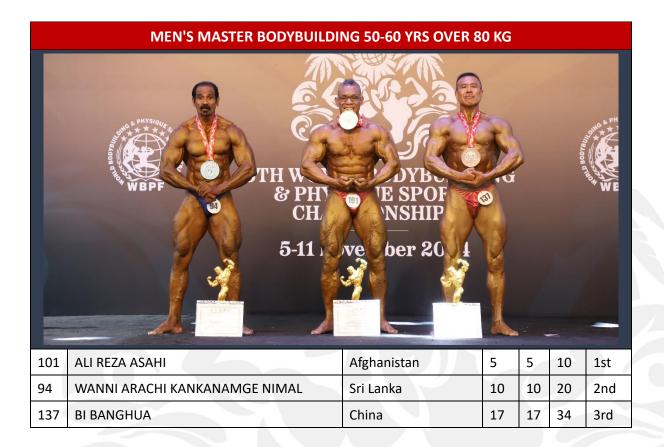

IN RASUAD BIN SIDEK | Malaysia              | 11 | 11 | 22 | 2nd |
| 47 | TRAN BAO QUOC VUONG   | Vietnam               | 12 | 14 | 26 | 3rd |



## MEN'S MASTER BODYBUILDING 40-49 YRS UP TO 80 KG

| Aldore | WBPF W             | UILDIN<br>ORTS<br>PS<br>024 |    | PHYSIQU<br>*** | Store FEDERATION |     |
|--------|--------------------|-----------------------------|----|----------------|------------------|-----|
| 46     | SURASAK PANRUEANG  | Thailand                    | 5  | 5              | 10               | 1st |
| 44     | PRAJWOL MAN SHAKYA | Nepal                       | 13 | 11             | 24               | 2nd |
| 69     | NAZRI BIN PULONG   | Malaysia                    | 17 | 14             | 31               | 3rd |



## MEN'S MASTER BODYBUILDING 50-60 YRS UP TO 80 KG





#### **MEN'S MASTER BODYBUILDING OVER 60 YRS** 5TH WORL DYBUILDIN & PHYSI SPORTS CHAM **SHIPS** 139 5-11 Nov a er 2024 139 AYYAPPAN PILLAI SURESH KUMAR India 5 5 10 1st 141 India 20 **GNALIAN JOSEPH PETER** 10 10 2nd 138 MATHEW RAJAVARMA 15 15 30 3rd Singapore





|            | WBPF<br>WBPF<br>Schan<br>5-11 No | SIQ SPORTS<br>API HIPS |          |        | HAT TODA OTHER |            |
|------------|----------------------------------|------------------------|----------|--------|----------------|------------|
|            |                                  |                        |          |        |                |            |
| 247        | DINH KIM LOAN                    | Vietnam                |          | 9      | 20             | 1st        |
| 247<br>243 | DINH KIM LOAN<br>