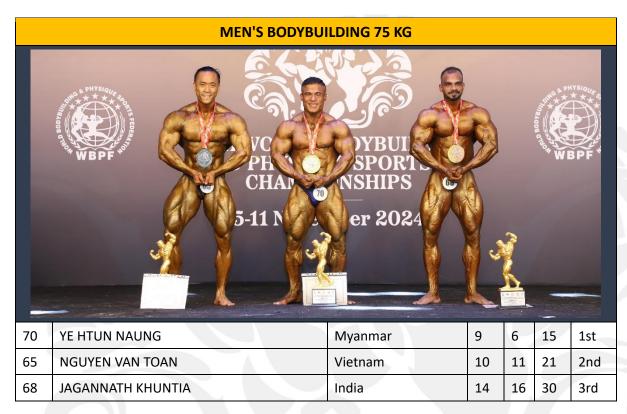

PF<br>WBPF<br>DTH WORL<br>& PHYS<br>CHAM<br>5-11 No | DYBUILDING<br>SPORTS<br>SSHIPS<br>er 2024 |    |    | WYSIGU<br>***<br>WBPF | STATIS FEDERAL |  |  |  |
| 249 | AN-NIMR YASMIN                                        | Tajikistan                                | 8  | 8  | 16                    | 1st            |  |  |  |
| 251 | JIRATHA CHUTHANICHAKAN                                | Thailand                                  | 9  | 9  | 18                    | 2nd            |  |  |  |
| 250 | VANDANA THAKUR                                        | India                                     | 13 | 13 | 26                    | 3rd            |  |  |  |







### WOMEN'S JUNIOR FITNESS PHYSIQUE 21 YRS AND UNDER



### **RESULTS OF DAY TWO**

09TH NOVEMBER, 2024 – TOTAL OF 23 DISCIPLINES

























| WOMEN'S LADIES SPORTS PHYSIQUE OVER 35 YRS   WOMEN'S LADIES SPORTS PHYSIQUE OVER 35 YRS   ISTH WORY O   ISTH WORY O   S PLY'S SIQ   CHAMP   S PLY'S SIQ   S PLY'S SIQ   CHAMP   S PLY'S SIQ   CHAMP   S PLY'S SIQ   S PLY'S SIQ   CHAMP   S PLY'S SIQ   S PLY'S SIQ <td colsp<="" th=""></td> |                             |          |    |    |    |     |  |  |  |
|------------------------------------------------------------------------------------------------------------------------------------------------------------------------------------------------------------------------------------------------------------------------------------------------------------------------------------------------------------------------------------------------------------------------------