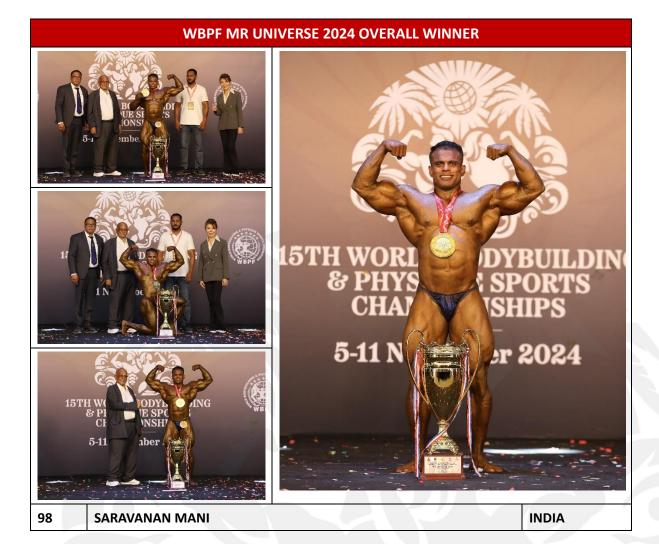

The World Bodybuilding and Physique Federation (WBPF) successfully hosted its 15th championships, attracting 377 athletes and 150 delegates from 41 countries. India's Saravanan Mani reclaimed the Mr. Universe title.