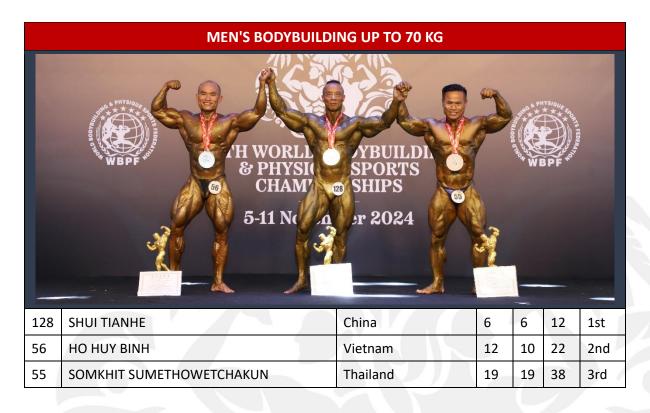

|    | MEN'S BODYBUILDI      | NG UP TO 65 KG        |    |    |    |     |
|----|-----------------------|-----------------------|----|----|----|-----|
|    |                       | PP<br>PNSH<br>PVCN er | NG |    |    |     |
| 48 | ASHOK BEHRA           | India                 | 10 | 9  | 19 | 1st |
| 49 | AMIN RASUAD BIN SIDEK | Malaysia              | 11 | 11 | 22 | 2nd |
| 47 | TRAN BAO QUOC VUONG   | Vietnam               | 12 | 14 | 26 | 3rd |