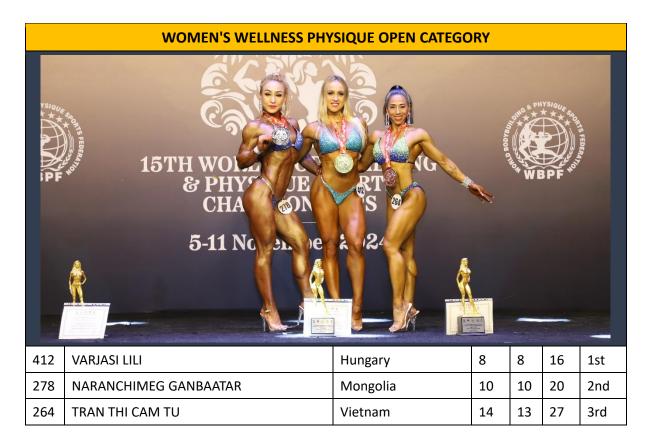

|     |    |     |     |  |  |  |
|   |                                        |                                                                                                                                                                                                                                                                                                                                                                                              |     | 19 |     |     |  |  |  |









## **RESULTS OF DAY THREE**

10TH NOVEMBER, 2024 – TOTAL OF 08 DISCIPLINES



| MEN'S BODYBUILDING 100 KG |                                                                                            |                        |    |              |      |                 |  |  |  |  |
|---------------------------|--------------------------------------------------------------------------------------------|------------------------|----|--------------|------|-----------------|--|--|--|--|
|                           | WBPF<br>WBPF<br>BU<br>BU<br>BU<br>BU<br>BU<br>BU<br>BU<br>BU<br>BU<br>BU<br>BU<br>BU<br>BU | SIC SPORTS<br>MI THIPS |    | Takaga Cruck | WBPF | Source Red Rule |  |  |  |  |
| 106                       | RAJU KHASA