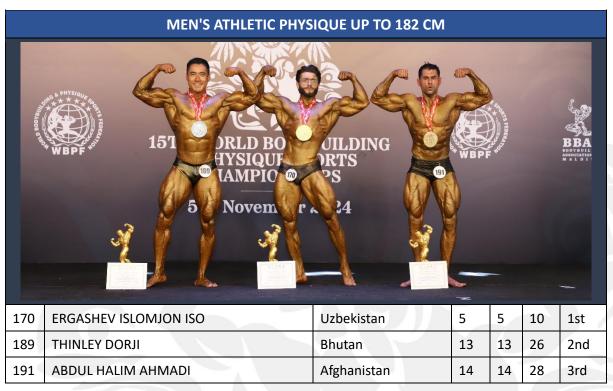

U<br>BU<br>BU<br>BU<br>BU<br>BU<br>BU<br>BU<br>BU<br>BU<br>BU<br>BU<br>BU | SIC SPORTS<br>MI THIPS |    | Takaga Cruck | WBPF | Source Red Rule |  |  |  |  |
| 106                       | RAJU KHASA                                                                                 | India                  | 5  | 5            | 10   | 1st             |  |  |  |  |
| 96                        | OSAMAH ALSAEDI                                                                             | Iraq                   | 11 | 11           | 22   | 2nd             |  |  |  |  |
| 101                       | ALI REZA ASAHI                                                                             | Afghanistan            | 14 | 14           | 28   | 3rd             |  |  |  |  |

Page **26** of **31** 













| MEN'S TEAM CHAMPIONS |          |                                                                          |  |  |  |  |  |
|----------------------|----------|--------------------------------------------------------------------------|--|--|--|--|--|
|                      |          | AM<br>MAM<br>MENT<br>MENT<br>MENT<br>MENT<br>MENT<br>MENT<br>MENT<br>MEN |  |  |  |  |  |
| 1st Place            | India    | 720                                                                      |  |  |  |  |  |
| 2nd Place            | Vietnam  | 320                                                                      |  |  |  |  |  |
| 3rd Place            | Thailand | 260                                                                      |  |  |  |  |  |

|            | WO       | MEN'S T