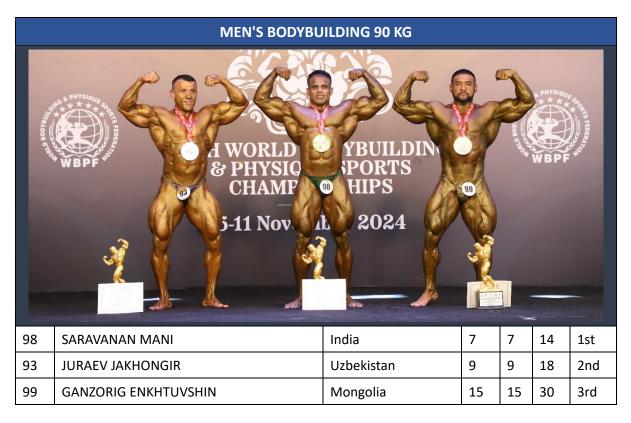

|     |    |     |     |  |  |  |
|   |                                        |                                                                                                                                                                                                                                                                                                                                                                                              |     | 19 |     |     |  |  |  |









## **RESULTS OF DAY THREE**

10TH NOVEMBER, 2024 – TOTAL OF 08 DISCIPLINES



| MEN'S BODYBUILDING 100 KG |                                                                                            |                        |    |              |      |                 |  |  |  |  |
|---------------------------|--------------------------------------------------------------------------------------------|------------------------|----|--------------|------|-----------------|--|--|--|--|
|                           | WBPF<br>WBPF<br>BU<br>BU<br>BU<br>BU<br>BU<br>BU<br>BU<br>BU<br>BU<br>BU<br>BU<br>BU<br>BU | SIC SPORTS<br>MI THIPS |    | Takaga Cruck | WBPF | Source Red Rule |  |  |  |  |
| 106                       | RAJU KHASA                                                                                 | India                  | 5  | 5            | 10   | 1st