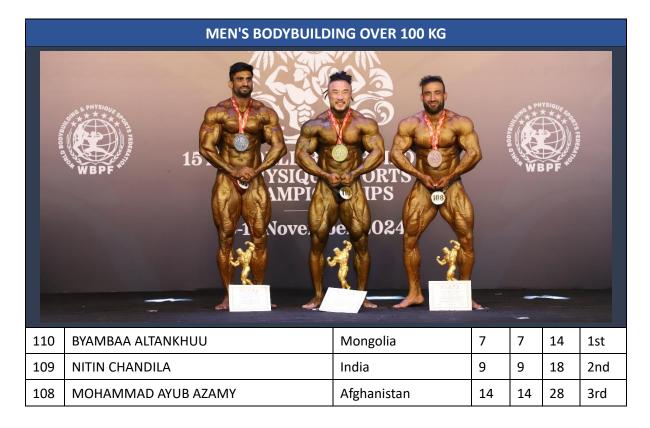

>BU<br>BU<br>BU<br>BU<br>BU<br>BU<br>BU<br>BU<br>BU<br>BU<br>BU<br>BU<br>BU | SIC SPORTS<br>MI THIPS |    | Takaga Cruck | WBPF | Source Red Rule |  |  |  |  |
| 106                       | RAJU KHASA                                                                                 | India                  | 5  | 5            | 10   | 1st             |  |  |  |  |
| 96                        | OSAMAH ALSAEDI                                                                             | Iraq                   | 11 | 11           | 22   | 2nd             |  |  |  |  |
| 101                       | ALI REZA ASAHI                                                                             | Afghanistan            | 14 | 14           | 28   | 3rd             |  |  |  |  |

Page **26** of **31** 













| MEN'S TEAM CHAMPIONS |          |                                                                          |  |  |  |  |  |
|----------------------|----------|--------------------------------------------------------------------------|--|--|--|--|--|
|                      |          | AM<br>MAM<br>MENT<br>MENT<br>MENT<br>MENT<br>MENT<br>MENT<br>MENT<br>MEN |  |  |  |  |  |
| 1st Place            | India    | 720                                                                      |  |  |  |  |  |
| 2nd Place            | Vietnam  | 320                                                                      |  |  |  |  |  |
| 3rd Place            | Thailand | 260                                                                      |  |  |  |  |  |

|            | WO       | MEN'S