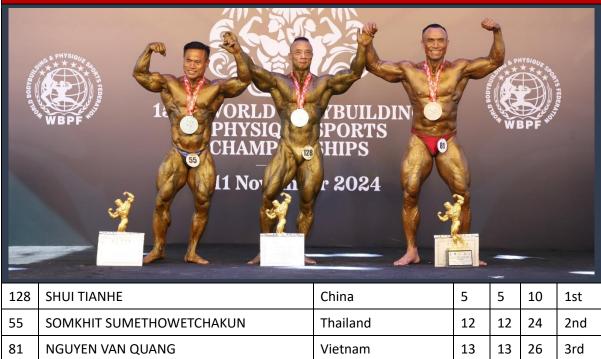

#### **MEN'S MASTER BODYBUILDING OVER 60 YRS** 5TH WORL DYBUILDIN & PHYSI SPORTS CHAM **SHIPS** 139 5-11 Nov a er 2024 139 AYYAPPAN PILLAI SURESH KUMAR India 5 5 10 1st 141 India 20 **GNALIAN JOSEPH PETER** 10 10 2nd 138 MATHEW RAJAVARMA 15 15 30 3rd Singapore